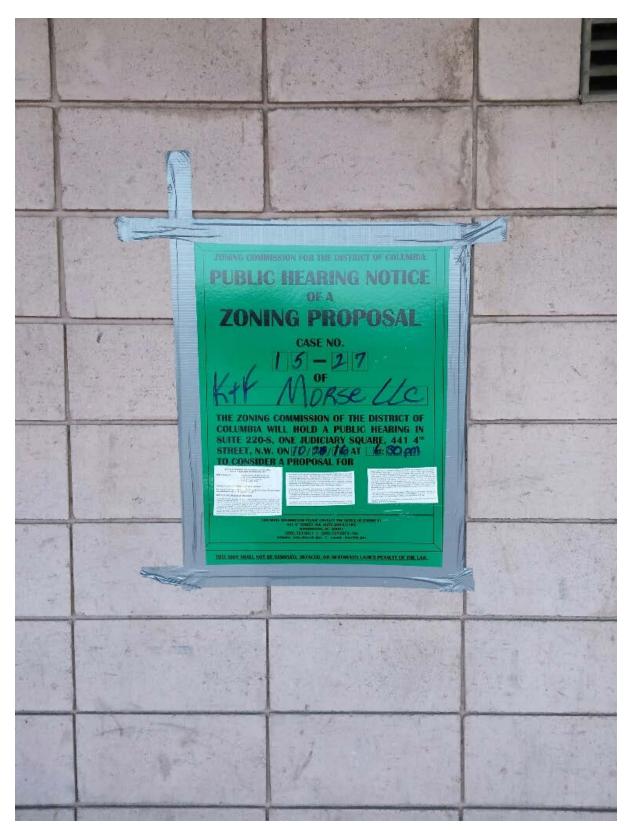

| (Revised 1/1/11)                                                                                                                              |                                                                                                                                                                                           |                                                                                          | Case No. 2015-27                                                                                                       |
|-----------------------------------------------------------------------------------------------------------------------------------------------|-------------------------------------------------------------------------------------------------------------------------------------------------------------------------------------------|------------------------------------------------------------------------------------------|------------------------------------------------------------------------------------------------------------------------|
|                                                                                                                                               |                                                                                                                                                                                           | ONING COMMISSION<br>RICT OF COLUMBIA                                                     | * * *                                                                                                                  |
|                                                                                                                                               | FORM 110 - AI                                                                                                                                                                             | FIDAVIT OF POSTIN                                                                        | IG                                                                                                                     |
| Before completing this form, please review the instructions on the reverse side.<br>Print or type all information unless otherwise indicated. |                                                                                                                                                                                           |                                                                                          |                                                                                                                        |
| (Name or person posting the property)<br>Holland + Knight, Ip FRDA, Hobar, being first duly sworn, do hereby depose and say that:             |                                                                                                                                                                                           |                                                                                          |                                                                                                                        |
| On 9.                                                                                                                                         | $-\gamma - 16$ at                                                                                                                                                                         | 10:15                                                                                    | I caused (number of notices)                                                                                           |
| Zoning Sign(s) furnished by the Secretary to the Zoning Commission to be posted on private property known as:                                 |                                                                                                                                                                                           |                                                                                          |                                                                                                                        |
| 300,                                                                                                                                          | 325 4 350                                                                                                                                                                                 | ress of premises MMS                                                                     | e St. NE                                                                                                               |
| In plain view of the public on the following street frontages:                                                                                |                                                                                                                                                                                           |                                                                                          |                                                                                                                        |
| I caused to be take                                                                                                                           | n, (no. or photos) photograph(s), attach                                                                                                                                                  | ed hereto, of the Zoning                                                                 | Sign(s) in place which fairly depict each                                                                              |
| Zoning Sign as seen by the public. The photographs are numbered and correspond to the following street frontages:                             |                                                                                                                                                                                           |                                                                                          |                                                                                                                        |
| Photograph No.                                                                                                                                |                                                                                                                                                                                           | Street Frontage                                                                          |                                                                                                                        |
| 1+2<br>3.<br>4<br>5<br>6.                                                                                                                     | .300 Monse<br>325 Monse<br>325 Monse<br>300-325<br>350 Mon                                                                                                                                | e st<br>Monse<br>se St                                                                   | VE<br>NE<br>NE<br>St NG<br>N.E.                                                                                        |
| person(s) using a                                                                                                                             | fictitious name or address and/or know<br>on of D.C. Law and subject to a fine of no<br>(D.C. Offic<br>9 - 7 - 1 (6<br>signa<br>n to before me this<br>(Signatule)<br>Notary Public, D.C. | ingly making any false sta<br>ot more than \$1,000 or 18<br>ial Code § 22 2405)<br>ture: | knowledge, information and belief. Any<br>intement on this application/petition is in<br>to days imprisonment or both. |
|                                                                                                                                               | BOSALIND C. FRINK                                                                                                                                                                         |                                                                                          | District of Columbia                                                                                                   |

.

300 Morse Street, NE

300 Morse Street, NE

325 Morse Street, NE

325 Morse Street, NE

300-325 Morse Street, NE

- 6. ZC 15-27
- 350 Morse Street, NE
- Posted 9/7/16