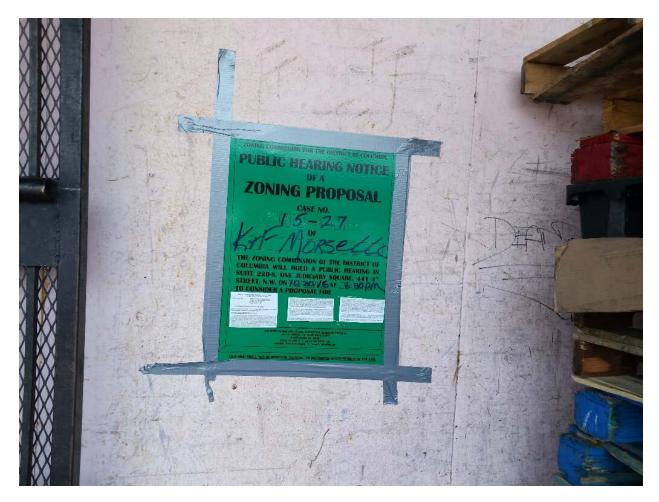

| (Revised 1/1/11)                                                                                                                              |                                                                                                                                                                                           |                                                                                          | Case No. 2015-27                                                                                                       |
|-----------------------------------------------------------------------------------------------------------------------------------------------|-------------------------------------------------------------------------------------------------------------------------------------------------------------------------------------------|------------------------------------------------------------------------------------------|------------------------------------------------------------------------------------------------------------------------|
|                                                                                                                                               |                                                                                                                                                                                           | ONING COMMISSION<br>RICT OF COLUMBIA                                                     | * * *                                                                                                                  |
|                                                                                                                                               | FORM 110 - AI                                                                                                                                                                             | FIDAVIT OF POSTIN                                                                        | IG                                                                                                                     |
| Before completing this form, please review the instructions on the reverse side.<br>Print or type all information unless otherwise indicated. |                                                                                                                                                                                           |                                                                                          |                                                                                                                        |
| (Name or person posting the property)<br>Holland + Knight, Ip FRDA, Hobar, being first duly sworn, do hereby depose and say that:             |                                                                                                                                                                                           |                                                                                          |                                                                                                                        |
| On 9.                                                                                                                                         | $-\gamma - 16$ at                                                                                                                                                                         | 10:15                                                                                    | I caused (number of notices)                                                                                           |
| Zoning Sign(s) furnished by the Secretary to the Zoning Commission to be posted on private property known as:                                 |                                                                                                                                                                                           |                                                                                          |                                                                                                                        |
| 300,                                                                                                                                          | 325 4 350                                                                                                                                                                                 | ress of premises MMS                                                                     | e St. NE                                                                                                               |
| In plain view of the public on the following street frontages:                                                                                |                                                                                                                                                                                           |                                                                                          |                                                                                                                        |
| I caused to be take                                                                                                                           | n, (no. or photos) photograph(s), attach                                                                                                                                                  | ed hereto, of the Zoning                                                                 | Sign(s) in place which fairly depict each                                                                              |
| Zoning Sign as seen by the public. The photographs are numbered and correspond to the following street frontages:                             |                                                                                                                                                                                           |                                                                                          |                                                                                                                        |
| Photograph No.                                                                                                                                |                                                                                                                                                                                           | Street Frontage                                                                          |                                                                                                                        |
| 1+2<br>3.<br>4<br>5<br>6.                                                                                                                     | .300 Monse<br>325 Monse<br>325 Monse<br>300-325<br>350 Mon                                                                                                                                | e st<br>Monse<br>se St                                                                   | VE<br>NE<br>NE<br>St NG<br>N.E.                                                                                        |
| person(s) using a                                                                                                                             | fictitious name or address and/or know<br>on of D.C. Law and subject to a fine of no<br>(D.C. Offic<br>9 - 7 - 1 (6<br>signa<br>n to before me this<br>(Signatule)<br>Notary Public, D.C. | ingly making any false sta<br>ot more than \$1,000 or 18<br>ial Code § 22 2405)<br>ture: | knowledge, information and belief. Any<br>intement on this application/petition is in<br>to days imprisonment or both. |
|                                                                                                                                               | BOSALIND C. FRINK                                                                                                                                                                         |                                                                                          | District of Columbia                                                                                                   |

.

300 Morse Street, NE

300 Morse Street, NE

325 Morse Street, NE

325 Morse Street, NE

300-325 Morse Street, NE

- 6. ZC 15-27
- 350 Morse Street, NE
- Posted 9/7/16