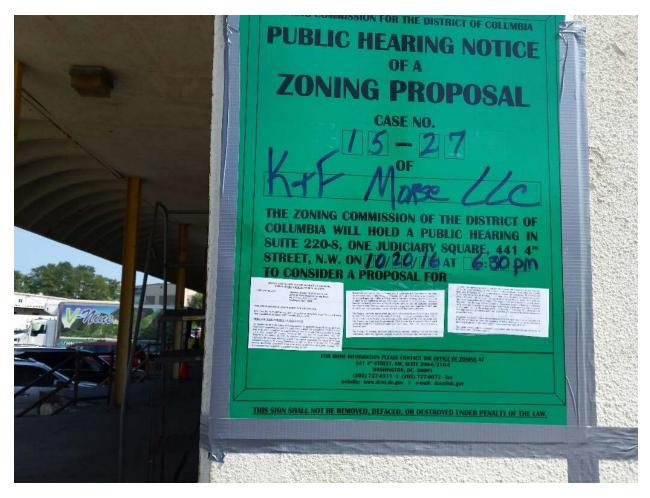

| (Revised 1/1/11)                                                                                                                              |                                                                                                                                                                                           |                                                                                          | Case No. 2015-27                                                                                                       |
|-----------------------------------------------------------------------------------------------------------------------------------------------|-------------------------------------------------------------------------------------------------------------------------------------------------------------------------------------------|------------------------------------------------------------------------------------------|------------------------------------------------------------------------------------------------------------------------|
|                                                                                                                                               |                                                                                                                                                                                           | ONING COMMISSION<br>RICT OF COLUMBIA                                                     | * * *                                                                                                                  |
|                                                                                                                                               | FORM 110 - AI                                                                                                                                                                             | FIDAVIT OF POSTIN                                                                        | IG                                                                                                                     |
| Before completing this form, please review the instructions on the reverse side.<br>Print or type all information unless otherwise indicated. |                                                                                                                                                                                           |                                                                                          |                                                                                                                        |
| (Name or person posting the property)<br>Holland + Knight, Ip FRDA, Hobar, being first duly sworn, do hereby depose and say that:             |                                                                                                                                                                                           |                                                                                          |                                                                                                                        |
| On 9.                                                                                                                                         | $-\gamma - 16$ at                                                                                                                                                                         | 10:15                                                                                    | I caused (number of notices)                                                                                           |
| Zoning Sign(s) furnished by the Secretary to the Zoning Commission to be posted on private property known as:                                 |                                                                                                                                                                                           |                                                                                          |                                                                                                                        |
| 300,                                                                                                                                          | 325 4 350                                                                                                                                                                                 | ress of premises MMS                                                                     | e St. NE                                                                                                               |
| In plain view of the public on the following street frontages:                                                                                |                                                                                                                                                                                           |                                                                                          |                                                                                                                        |
| I caused to be take                                                                                                                           | n, (no. or photos) photograph(s), attach                                                                                                                                                  | ed hereto, of the Zoning                                                                 | Sign(s) in place which fairly depict each                                                                              |
| Zoning Sign as seen by the public. The photographs are numbered and correspond to the following street frontages:                             |                                                                                                                                                                                           |                                                                                          |                                                                                                                        |
| Photograph No.                                                                                                                                |                                                                                                                                                                                           | Street Frontage                                                                          |                                                                                                                        |
| 1+2<br>3.<br>4<br>5<br>6.                                                                                                                     | .300 Monse<br>325 Monse<br>325 Monse<br>300-325<br>350 Mon                                                                                                                                | e st<br>Monse<br>se St                                                                   | VE<br>NE<br>NE<br>St NG<br>N.E.                                                                                        |
| person(s) using a                                                                                                                             | fictitious name or address and/or know<br>on of D.C. Law and subject to a fine of no<br>(D.C. Offic<br>9 - 7 - 1 (6<br>signa<br>n to before me this<br>(Signatule)<br>Notary Public, D.C. | ingly making any false sta<br>ot more than \$1,000 or 18<br>ial Code § 22 2405)<br>ture: | knowledge, information and belief. Any<br>intement on this application/petition is in<br>to days imprisonment or both. |
|                                                                                                                                               | BOSALIND C. FRINK                                                                                                                                                                         |                                                                                          | District of Columbia                                                                                                   |

.

300 Morse Street, NE

300 Morse Street, NE

325 Morse Street, NE

325 Morse Street, NE

300-325 Morse Street, NE

- 6. ZC 15-27
- 350 Morse Street, NE
- Posted 9/7/16