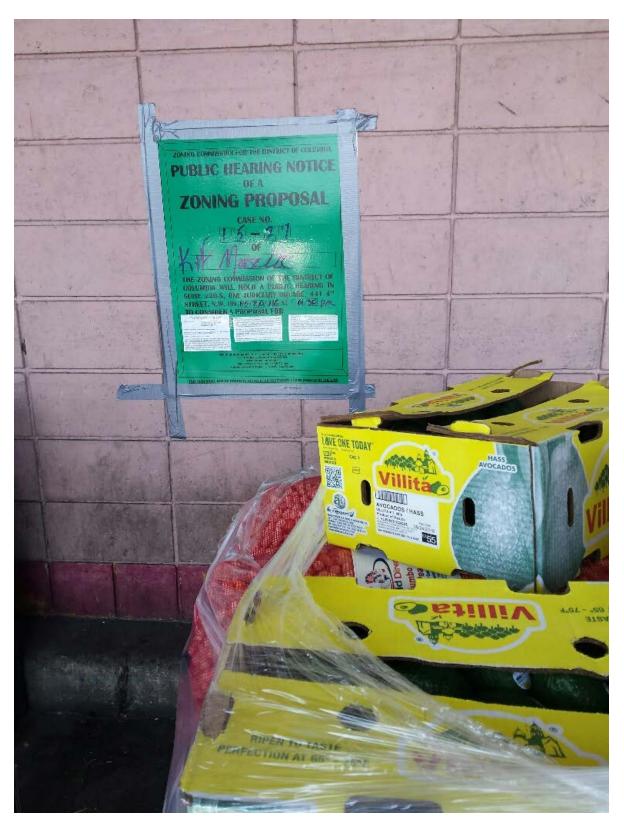

| (Revised 1/1/11)                                                                                                                              |                                                                                                                                                                                           |                                                                                          | Case No. 2015-27                                                                                                       |
|-----------------------------------------------------------------------------------------------------------------------------------------------|-------------------------------------------------------------------------------------------------------------------------------------------------------------------------------------------|------------------------------------------------------------------------------------------|------------------------------------------------------------------------------------------------------------------------|
|                                                                                                                                               |                                                                                                                                                                                           | ONING COMMISSION<br>RICT OF COLUMBIA                                                     | * * *                                                                                                                  |
|                                                                                                                                               | FORM 110 - AI                                                                                                                                                                             | FIDAVIT OF POSTIN                                                                        | IG                                                                                                                     |
| Before completing this form, please review the instructions on the reverse side.<br>Print or type all information unless otherwise indicated. |                                                                                                                                                                                           |                                                                                          |                                                                                                                        |
| (Name or person posting the property)<br>Holland + Knight, Ip FRDA, Hobar, being first duly sworn, do hereby depose and say that:             |                                                                                                                                                                                           |                                                                                          |                                                                                                                        |
| On 9.                                                                                                                                         | $-\gamma - 16$ at                                                                                                                                                                         | 10:15                                                                                    | I caused (number of notices)                                                                                           |
| Zoning Sign(s) furnished by the Secretary to the Zoning Commission to be posted on private property known as:                                 |                                                                                                                                                                                           |                                                                                          |                                                                                                                        |
| 300,                                                                                                                                          | 325 4 350                                                                                                                                                                                 | ress of premises MMS                                                                     | e St. NE                                                                                                               |
| In plain view of the public on the following street frontages:                                                                                |                                                                                                                                                                                           |                                                                                          |                                                                                                                        |
| I caused to be take                                                                                                                           | n, (no. or photos) photograph(s), attach                                                                                                                                                  | ed hereto, of the Zoning                                                                 | Sign(s) in place which fairly depict each                                                                              |
| Zoning Sign as seen by the public. The photographs are numbered and correspond to the following street frontages:                             |                                                                                                                                                                                           |                                                                                          |                                                                                                                        |
| Photograph No.                                                                                                                                |                                                                                                                                                                                           | Street Frontage                                                                          |                                                                                                                        |
| 1+2<br>3.<br>4<br>5<br>6.                                                                                                                     | .300 Monse<br>325 Monse<br>325 Monse<br>300-325<br>350 Mon                                                                                                                                | e st<br>Monse<br>se St                                                                   | VE<br>NE<br>NE<br>St NG<br>N.E.                                                                                        |
| person(s) using a                                                                                                                             | fictitious name or address and/or know<br>on of D.C. Law and subject to a fine of no<br>(D.C. Offic<br>9 - 7 - 1 (6<br>signa<br>n to before me this<br>(Signatule)<br>Notary Public, D.C. | ingly making any false sta<br>ot more than \$1,000 or 18<br>ial Code § 22 2405)<br>ture: | knowledge, information and belief. Any<br>intement on this application/petition is in<br>to days imprisonment or both. |
|                                                                                                                                               | BOSALIND C. FRINK                                                                                                                                                                         |                                                                                          | District of Columbia                                                                                                   |

.

300 Morse Street, NE

300 Morse Street, NE

325 Morse Street, NE

325 Morse Street, NE

300-325 Morse Street, NE

- 6. ZC 15-27
- 350 Morse Street, NE
- Posted 9/7/16