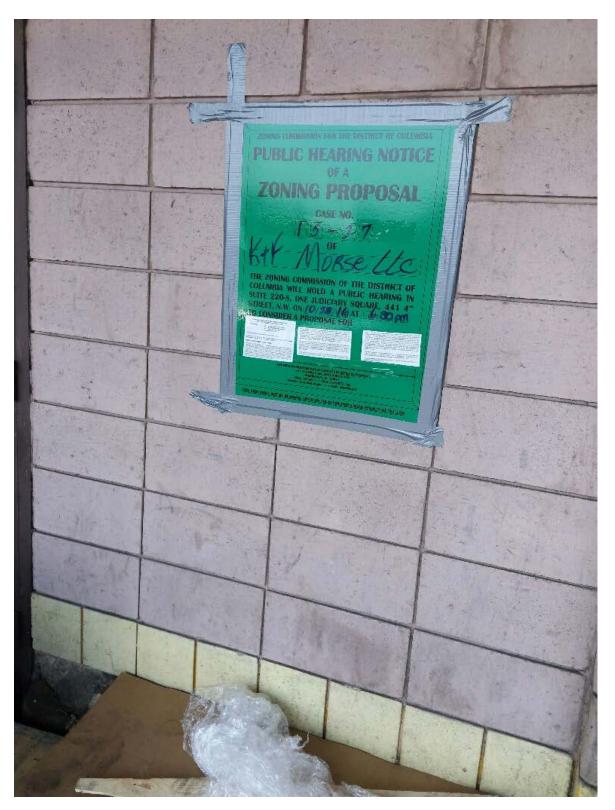

| (Revised 1/1/11)                                                                                                                              |                                                                                                                                                                                           |                                                                                          | Case No. 2015-27                                                                                                       |
|-----------------------------------------------------------------------------------------------------------------------------------------------|-------------------------------------------------------------------------------------------------------------------------------------------------------------------------------------------|------------------------------------------------------------------------------------------|------------------------------------------------------------------------------------------------------------------------|
|                                                                                                                                               |                                                                                                                                                                                           | ONING COMMISSION<br>RICT OF COLUMBIA                                                     | * * *                                                                                                                  |
|                                                                                                                                               | FORM 110 - AI                                                                                                                                                                             | FIDAVIT OF POSTIN                                                                        | IG                                                                                                                     |
| Before completing this form, please review the instructions on the reverse side.<br>Print or type all information unless otherwise indicated. |                                                                                                                                                                                           |                                                                                          |                                                                                                                        |
| (Name or person posting the property)<br>Holland + Knight, Ip FRDA, Hobar, being first duly sworn, do hereby depose and say that:             |                                                                                                                                                                                           |                                                                                          |                                                                                                                        |
| On 9.                                                                                                                                         | $-\gamma - 16$ at                                                                                                                                                                         | 10:15                                                                                    | I caused (number of notices)                                                                                           |
| Zoning Sign(s) furnished by the Secretary to the Zoning Commission to be posted on private property known as:                                 |                                                                                                                                                                                           |                                                                                          |                                                                                                                        |
| 300,                                                                                                                                          | 325 4 350                                                                                                                                                                                 | ress of premises MMS                                                                     | e St. NE                                                                                                               |
| In plain view of the public on the following street frontages:                                                                                |                                                                                                                                                                                           |                                                                                          |                                                                                                                        |
| I caused to be take                                                                                                                           | n, (no. or photos) photograph(s), attach                                                                                                                                                  | ed hereto, of the Zoning                                                                 | Sign(s) in place which fairly depict each                                                                              |
| Zoning Sign as seen by the public. The photographs are numbered and correspond to the following street frontages:                             |                                                                                                                                                                                           |                                                                                          |                                                                                                                        |
| Photograph No.                                                                                                                                |                                                                                                                                                                                           | Street Frontage                                                                          |                                                                                                                        |
| 1+2<br>3.<br>4<br>5<br>6.                                                                                                                     | .300 Monse<br>325 Monse<br>325 Monse<br>300-325<br>350 Mon                                                                                                                                | e st<br>Monse<br>se St                                                                   | VE<br>NE<br>NE<br>St NG<br>N.E.                                                                                        |
| person(s) using a                                                                                                                             | fictitious name or address and/or know<br>on of D.C. Law and subject to a fine of no<br>(D.C. Offic<br>9 - 7 - 1 (6<br>signa<br>n to before me this<br>(Signatule)<br>Notary Public, D.C. | ingly making any false sta<br>ot more than \$1,000 or 18<br>ial Code § 22 2405)<br>ture: | knowledge, information and belief. Any<br>intement on this application/petition is in<br>to days imprisonment or both. |
|                                                                                                                                               | BOSALIND C. FRINK                                                                                                                                                                         |                                                                                          | District of Columbia                                                                                                   |

.

300 Morse Street, NE

300 Morse Street, NE

325 Morse Street, NE

325 Morse Street, NE

300-325 Morse Street, NE

- 6. ZC 15-27
- 350 Morse Street, NE
- Posted 9/7/16